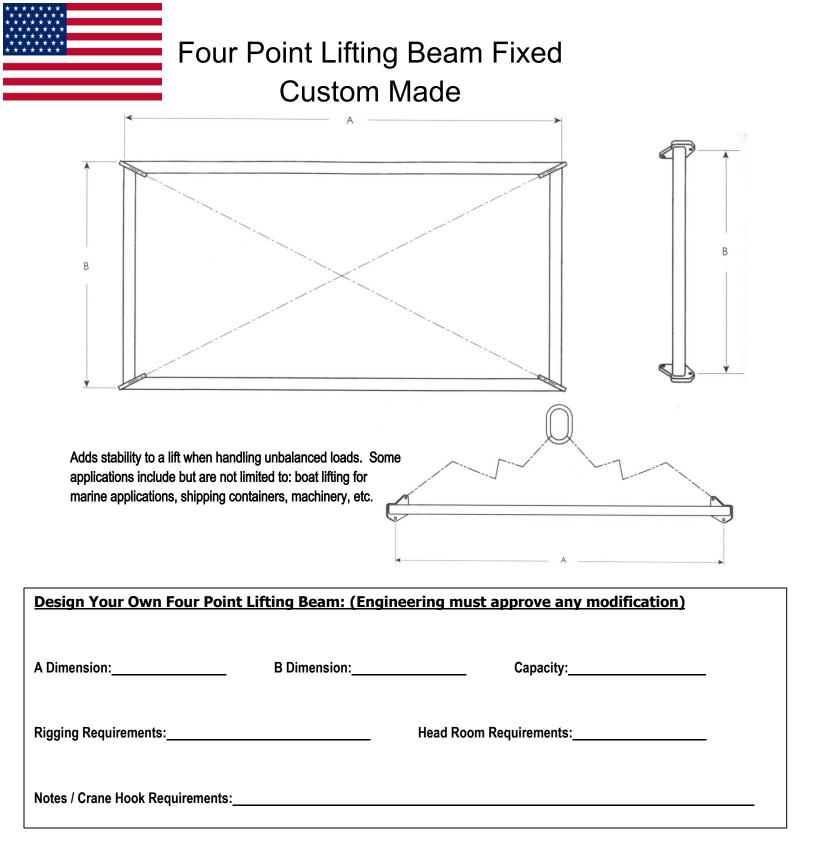

## Four Point Lifting Beam Fixed Custom Made

This Four Point Lifting Beam Fixed Custom Made is a convenient end fitting design that allows us to build a custom size four-point spreader beam. Capacities up to 9 tons and spreads up to 10' x 10'.

PRODUCT FEATURES New knock-down design is easily transported. 6 or 9 ton capacity. Spreads up to 10' x 10'. Four point spreader beam provides added stability Chain top rigging and hoist rings. Lower lifting shackles standard - see other options below. Complies with ASME standards.

PRODUCT OPTIONSA. Lower lifting hooks - specify fixed or swivel.B. Synthetic load slings.C. Chain load slings.D. Wire rope load slings.

| Design Your Own Four Point Lifting Beam: (Engineering must approve any modification) |                         |  |
|--------------------------------------------------------------------------------------|-------------------------|--|
| A Dimension:                                                                         | B Dimension: Capacity:  |  |
| Rigging Requirements:                                                                | Head Room Requirements: |  |
| Notes / Crane Hook Requirements:                                                     |                         |  |