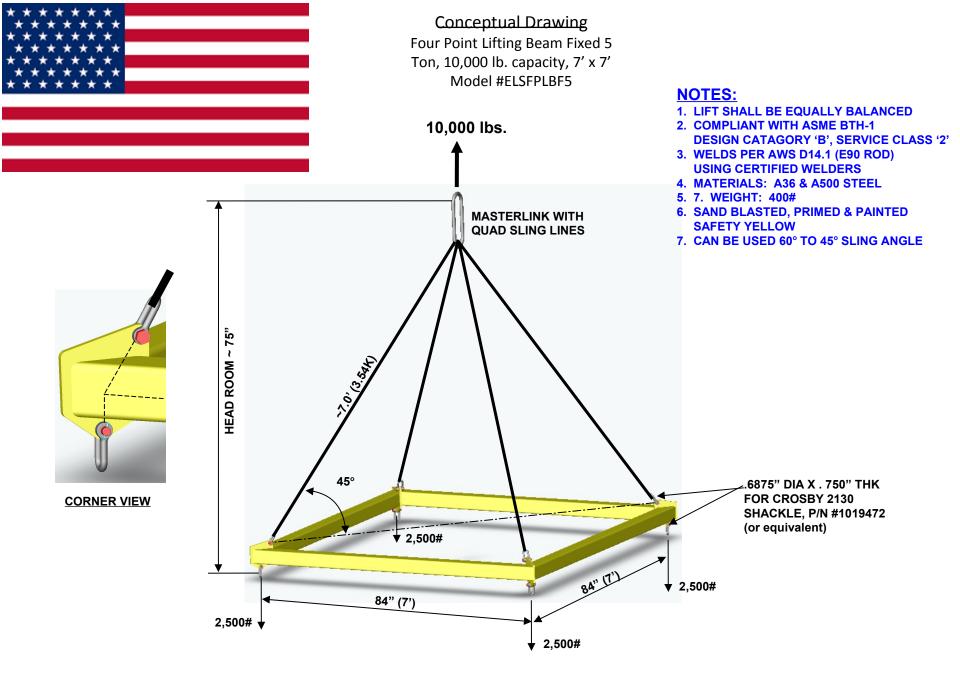

Engineered and manufactured to ASME B30.20 & BTH-1 Design Category B Service Class 2.
100% of All lifting beams are Proof-Tested to 125% capacity and certificates supplied at No Additional Charge.
Custom made and 100% Made in USA.